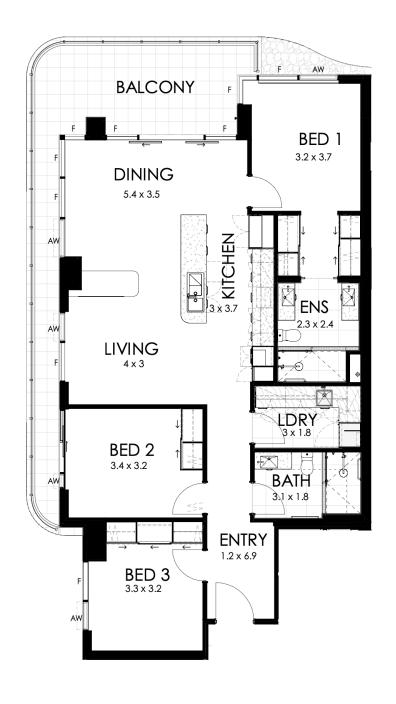

Two Bedroom Type 2B

The furniture and furnishings depicted are not included with any sale and furnishings should not be taken to indicate the final position of power points, TV connection points and the like. Prospective purchasers must refer to the contract of sale for the list of inclusions. All graphics including tile layout, balustrades, devices are indicative only.

NOTE: Bulkheads necessary for services are not depicted. Floor plans are at an unspecificed scale.

norupwilson.com

Two Bedroom

Levels 4-8

Car Bays 1

Internal - 84m2

Balcony - 12m2

Total Strata - 96m2