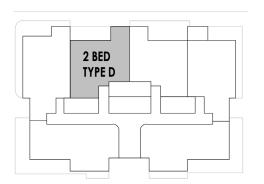

Two Bedroom Type 2D

The furniture and furnishings depicted are not included with any sale and furnishings should not be taken to indicate the final position of power points, TV connection points and the like. Prospective purchasers must refer to the contract of sale for the list of inclusions. All graphics including tile layout, balustrades, devices are indicative only.

NOTE: Bulkheads necessary for services are not depicted. Floor plans are at an unspecificed scale.

norupwilson.com

Two Bedroom

Levels **4-12** 

Car Bays 1

Internal - 103m2

Balcony - 17m2

Total Strata - 120m2