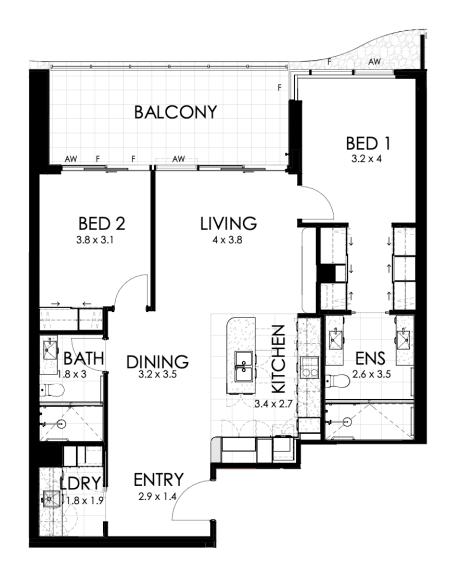

Two Bedroom Type 2D (Level 3)

The furniture and furnishings depicted are not included with any sale and furnishings should not be taken to indicate the final position of power points, TV connection points and the like. Prospective purchasers must refer to the contract of sale for the list of inclusions. All graphics including tile layout, balustrades, devices are indicative only.

NOTE: Bulkheads necessary for services are not depicted. Floor plans are at an unspecificed scale.

norupwilson.com

Two Bedroom

Level 3

Car Bays 1

Internal - 103m2

Balcony - 22m2

Total Strata - 125m2