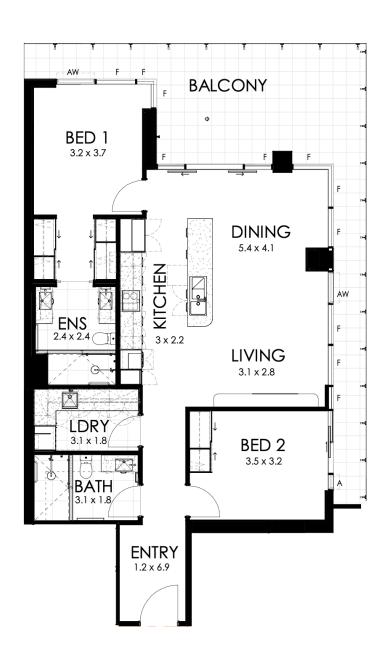

Two Bedroom Type 2E

The furniture and furnishings depicted are not included with any sale and furnishings should not be taken to indicate the final position of power points, TV connection points and the like. Prospective purchasers must refer to the contract of sale for the list of inclusions. All graphics including tile layout, balustrades, devices are indicative only.

NOTE: Bulkheads necessary for services are not depicted. Floor plans are at an unspecificed scale.

norupwilson.com

Two Bedroom

Levels **4-12** 

Car Bays 1

Internal - 104m2

Balcony - 26m2

Total Strata - 130m2