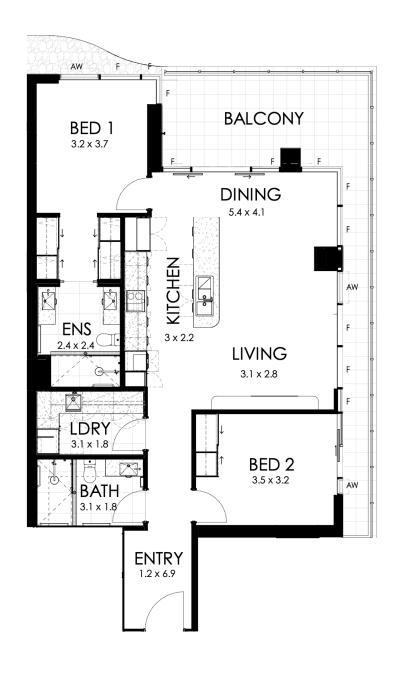

Two Bedroom Type 2E

The furniture and furnishings depicted are not included with any sale and furnishings should not be taken to indicate the final position of power points, TV connection points and the like. Prospective purchasers must refer to the contract of sale for the list of inclusions. All graphics including tile layout, balustrades, devices are indicative only.

NOTE: Bulkheads necessary for services are not depicted. Floor plans are at an unspecificed scale.

norupwilson.com

Two Bedroom

Levels **4-12** 

Car Bays 1

Internal - 104m2

Balcony - 26m2

Total Strata - 130m2