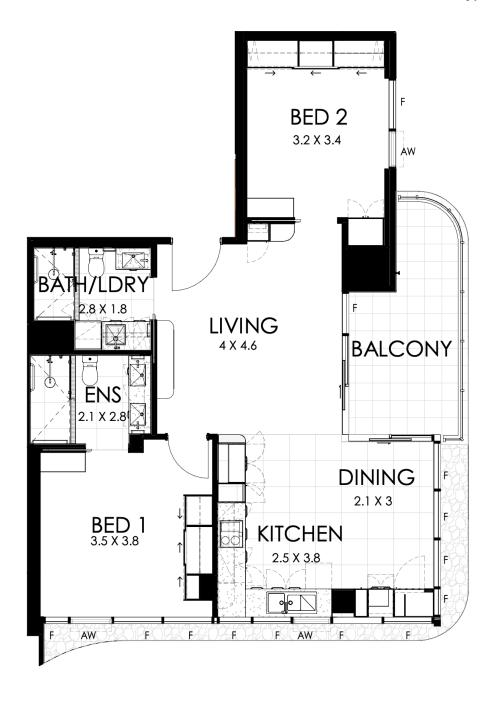

The furniture and furnishings depicted are not included with any sale and furnishings should not be taken to indicate the final position of power points, TV connection points and the like. Prospective purchasers must refer to the contract of sale for the list of inclusions. All graphics including tile layout, balustrades, devices are indicative only.

NOTE: Bulkheads necessary for services are not depicted. Floor plans are at an unspecificed scale.

2 BED **TYPE A** 

Two Bedroom

Level 3

Car Bays 1

Internal - 83m2

Balcony - 93m2

Total Strata - 176m2

NOTE: Bulkheads necessary for services are not depicted. Floor plans are at an unspecificed scale.

AW

DINING KITCHEN

2.8 x 3.8

F

2.1 x 3.1

Two Bedroom

2.8 x 2.1

BED 1 3.5 x 3.8

F

AW

F

Levels 4-8

Car Bays 1

Internal - 84m2 Balcony - 12m2

Total Strata - 96m2