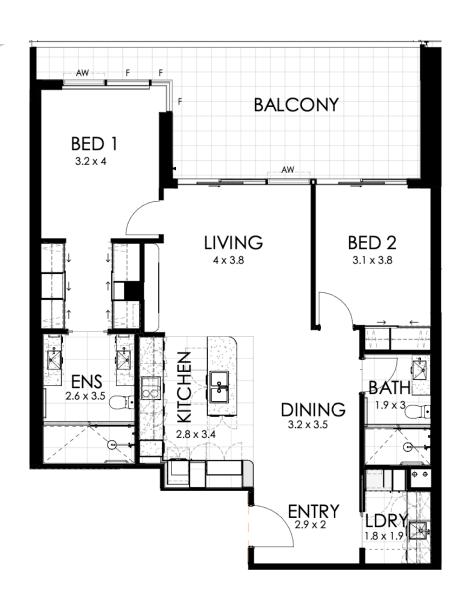

Two Bedroom Type 2D

The furniture and furnishings depicted are not included with any sale and furnishings should not be taken to indicate the final position of power points, TV connection points and the like. Prospective purchasers must refer to the contract of sale for the list of inclusions. All graphics including tile layout, balustrades, devices are indicative only.

NOTE: Bulkheads necessary for services are not depicted. Floor plans are at an unspecificed scale.

norupwilson.com

Two Bedroom

Levels **4-12** 

Car Bays 1

Internal - 103m2

Balcony - 17m2

Total Strata - 120m2