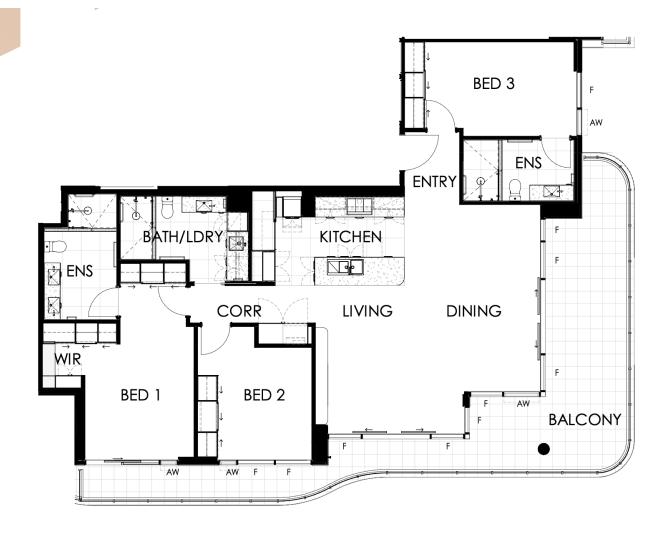

Two Bedroom Type 3H

The furniture and furnishings depicted are not included with any sale and furnishings should not be taken to indicate the final position of power points, TV connection points and the like. Prospective purchasers must refer to the contract of sale for the list of inclusions. All graphics including tile layout, balustrades, devices are indicative only.

NOTE: Bulkheads necessary for services are not depicted. Floor plans are at an unspecificed scale.

norupwilson.com

Three Bedroom

Levels **9-12** 

Car Bays 1

Internal - 125m2

Balcony - 41m2

Total Strata - 166m2