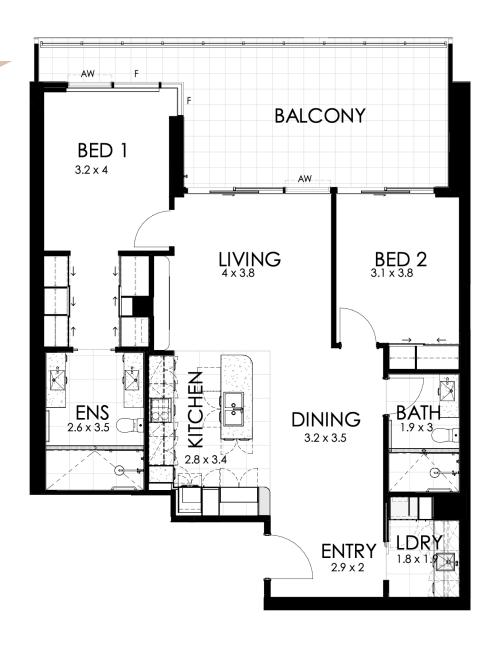

Two Bedroom Type 2E (Level 3)

The furniture and furnishings depicted are not included with any sale and furnishings should not be taken to indicate the final position of power points, TV connection points and the like. Prospective purchasers must refer to the contract of sale for the list of inclusions. All graphics including tile layout, balustrades, devices are indicative only.

NOTE: Bulkheads necessary for services are not depicted. Floor plans are at an unspecificed scale.

norupwilson.com

Two Bedroom

Level 3

Car Bays 1

Internal - 104m2

Balcony - 22m2

Total Strata - 126m2