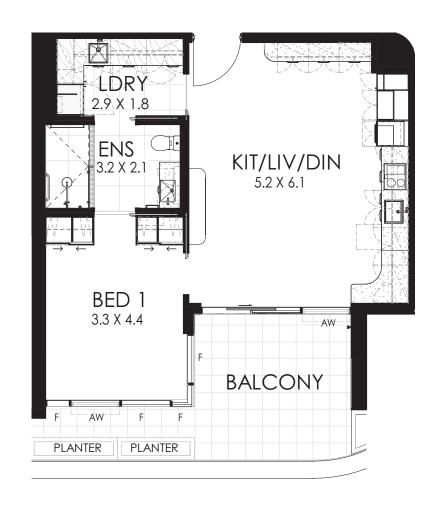

One Bedroom Type 1A

The furniture and furnishings depicted are not included with any sale and furnishings should not be taken to indicate the final position of power points, TV connection points and the like. Prospective purchasers must refer to the contract of sale for the list of inclusions. All graphics including tile layout, balustrades, devices are indicative only.

NOTE: Bulkheads necessary for services are not depicted. Floor plans are at an unspecificed scale.

norupwilson.com

One Bedroom

Level 6

Car Bays 1

Internal - 60m2 Balcony - 16m2 Total Strata - m2

Two Bedroom Type 2A (Level 3)

The furniture and furnishings depicted are not included with any sale and furnishings should not be taken to indicate the final position of power points, TV connection points and the like. Prospective purchasers must refer to the contract of sale for the list of inclusions. All graphics including tile layout, balustrades, devices are indicative only.