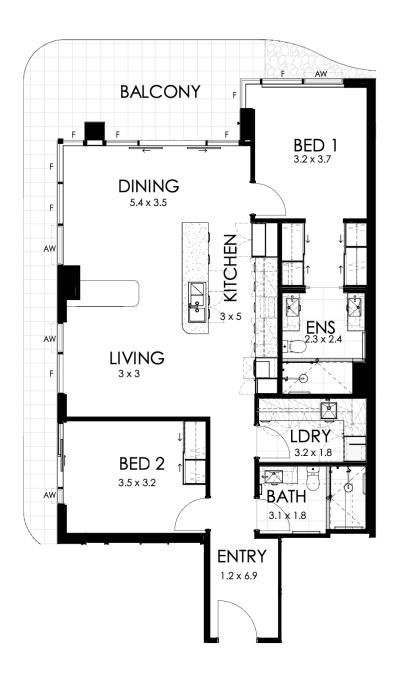

Two Bedroom Type 2B

The furniture and furnishings depicted are not included with any sale and furnishings should not be taken to indicate the final position of power points, TV connection points and the like. Prospective purchasers must refer to the contract of sale for the list of inclusions. All graphics including tile layout, balustrades, devices are indicative only.

NOTE: Bulkheads necessary for services are not depicted. Floor plans are at an unspecificed scale.

norupwilson.com

Two Bedroom

Levels 4-8

Car Bays 1

Internal - 84m2

Balcony - 12m2

Total Strata - 96m2