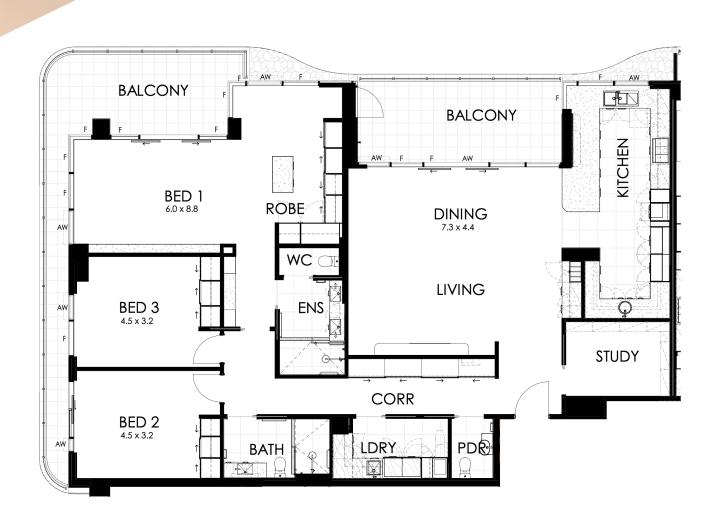

Penthouse Ρ1

The furniture and furnishings depicted are not included with any sale and furnishings should not be taken to indicate the final position of power points, TV connection points and the like. Prospective purchasers must refer to the contract of sale for the list of inclusions. All graphics including tile layout, balustrades, devices are indicative only.

NOTE: Bulkheads necessary for services are not depicted. Floor plans are at an unspecificed scale.

norupwilson.com

Penthouse 1

Levels **13-14** 

Car Bays 2

Internal - 207m2

Balcony - 42m2

Total Strata - 249m2