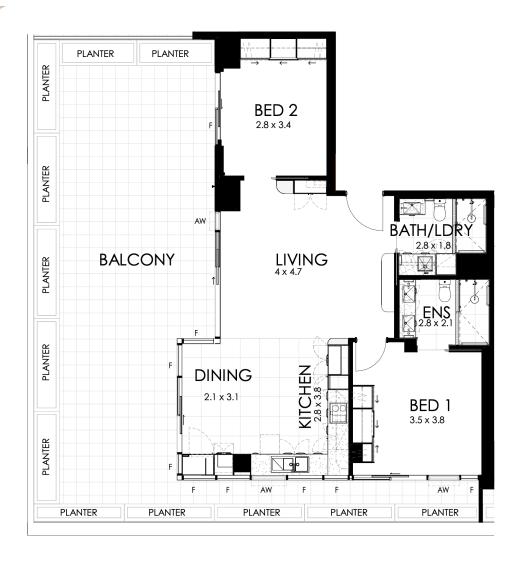

NOTE: Bulkheads necessary for services are not depicted. Floor plans are at an unspecificed scale.

2 BED **TYPE A** 

Two Bedroom

Level 3

Car Bays 1

Internal - 83m2

Balcony - 93m2

Total Strata - 176m2

The furniture and furnishings depicted are not included with any sale and furnishings should not be taken to indicate the final position of power points, TV connection points and the like. Prospective purchasers must refer to the contract of sale for the list of inclusions. All graphics including tile layout, balustrades, devices are indicative only.

NOTE: Bulkheads necessary for services are not depicted. Floor plans are at an unspecificed scale.

AW

DINING KITCHEN

2.8 x 3.8

F

2.1 x 3.1

Two Bedroom

2.8 x 2.1

BED 1 3.5 x 3.8

F

AW

F

Levels 4-8

Car Bays 1

Internal - 84m2 Balcony - 12m2

Total Strata - 96m2