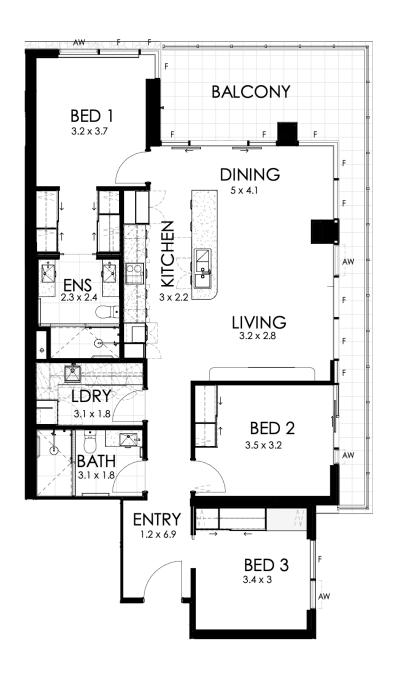

**Three Bedroom** Type 3A

The furniture and furnishings depicted are not included with any sale and furnishings should not be taken to indicate the final position of power points, TV connection points and the like. Prospective purchasers must refer to the contract of sale for the list of inclusions. All graphics including tile layout, balustrades, devices are indicative only.

NOTE: Bulkheads necessary for services are not depicted. Floor plans are at an unspecificed scale.

norupwilson.com

Three Bedroom

Levels **9-12** 

Car Bays 1

Internal - 121m2

Balcony - 24m2

Total Strata - 145m2