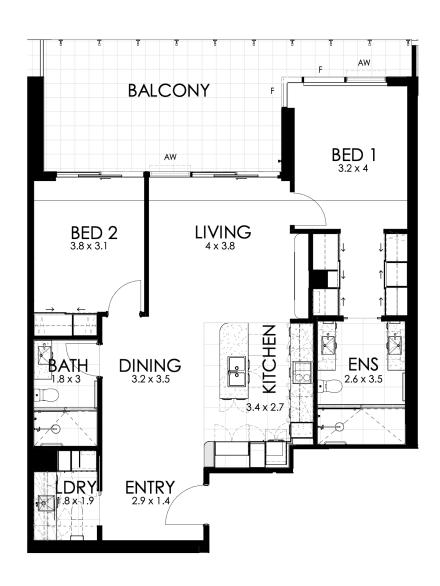

Two Bedroom Type 2C (Level 3)

The furniture and furnishings depicted are not included with any sale and furnishings should not be taken to indicate the final position of power points, TV connection points and the like. Prospective purchasers must refer to the contract of sale for the list of inclusions. All graphics including tile layout, balustrades, devices are indicative only.

NOTE: Bulkheads necessary for services are not depicted. Floor plans are at an unspecificed scale.

norupwilson.com

Two Bedroom

Level 3

Car Bays 1

Internal - 107m2

Balcony - 42m2

Total Strata - 149m2