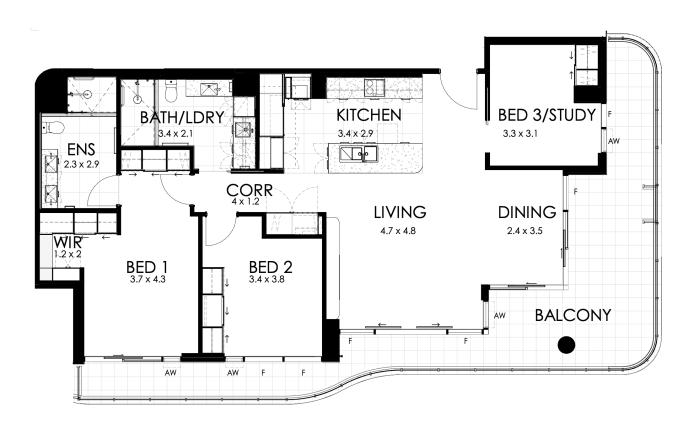

**Three Bedroom** Type 3G

The furniture and furnishings depicted are not included with any sale and furnishings should not be taken to indicate the final position of power points, TV connection points and the like. Prospective purchasers must refer to the contract of sale for the list of inclusions. All graphics including tile layout, balustrades, devices are indicative only.

NOTE: Bulkheads necessary for services are not depicted. Floor plans are at an unspecificed scale.

norupwilson.com

Three Bedroom

Levels **9-12** 

Car Bays 1

Internal - 125m2

Balcony - 39m2

Total Strata - 164m2