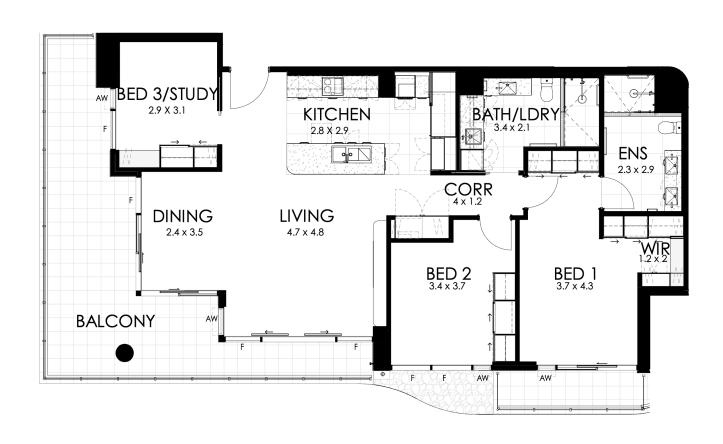

**Three Bedroom** Type 3B

The furniture and furnishings depicted are not included with any sale and furnishings should not be taken to indicate the final position of power points, TV connection points and the like. Prospective purchasers must refer to the contract of sale for the list of inclusions. All graphics including tile layout, balustrades, devices are indicative only.

NOTE: Bulkheads necessary for services are not depicted. Floor plans are at an unspecificed scale.

NORUP+WILSON

Three Bedroom

Levels **9-12** 

Car Bays 1

Internal - 115m2 Balcony - 24m2

Total Strata - 139m2