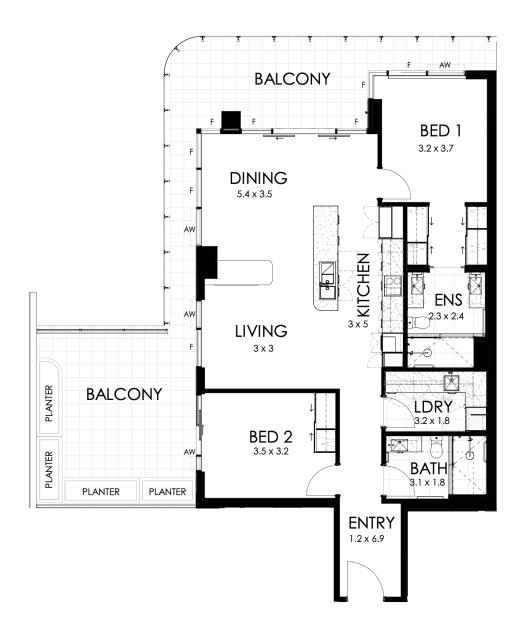

Two Bedroom Type 2B

The furniture and furnishings depicted are not included with any sale and furnishings should not be taken to indicate the final position of power points, TV connection points and the like. Prospective purchasers must refer to the contract of sale for the list of inclusions. All graphics including tile layout, balustrades, devices are indicative only.

NOTE: Bulkheads necessary for services are not depicted. Floor plans are at an unspecificed scale.

norupwilson.com

Two Bedroom

Levels 4-8

Car Bays 1

Internal - 84m2

Balcony - 12m2

Total Strata - 96m2