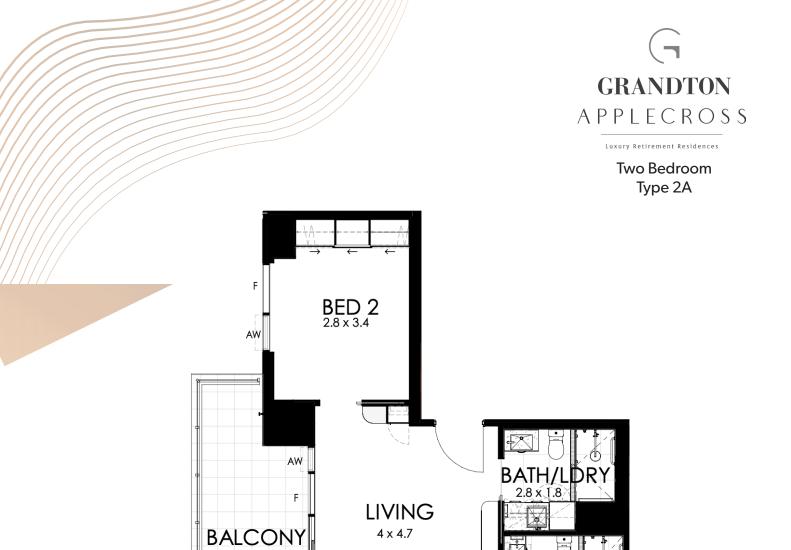

NOTE: Bulkheads necessary for services are not depicted. Floor plans are at an unspecificed scale.

2 BED **TYPE A** 

Two Bedroom

Level 3

Car Bays 1

Internal - 83m2

Balcony - 93m2

Total Strata - 176m2

The furniture and furnishings depicted are not included with any sale and furnishings should not be taken to indicate the final position of power points, TV connection points and the like. Prospective purchasers must refer to the contract of sale for the list of inclusions. All graphics including tile layout, balustrades, devices are indicative only.

NOTE: Bulkheads necessary for services are not depicted. Floor plans are at an unspecificed scale.

AW

DINING KITCHEN

2.8 x 3.8

F

2.1 x 3.1

Two Bedroom

2.8 x 2.1

BED 1 3.5 x 3.8

F

AW

F

Levels 4-8

Car Bays 1

Internal - 84m2 Balcony - 12m2

Total Strata - 96m2