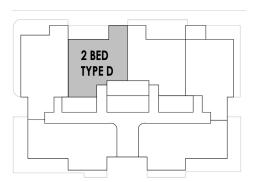

Two Bedroom Type 2D (Level 3)

The furniture and furnishings depicted are not included with any sale and furnishings should not be taken to indicate the final position of power points, TV connection points and the like. Prospective purchasers must refer to the contract of sale for the list of inclusions. All graphics including tile layout, balustrades, devices are indicative only.

NOTE: Bulkheads necessary for services are not depicted. Floor plans are at an unspecificed scale.

norupwilson.com

Two Bedroom

Level 3

Car Bays 1

Internal - 103m2

Balcony - 22m2

Total Strata - 125m2