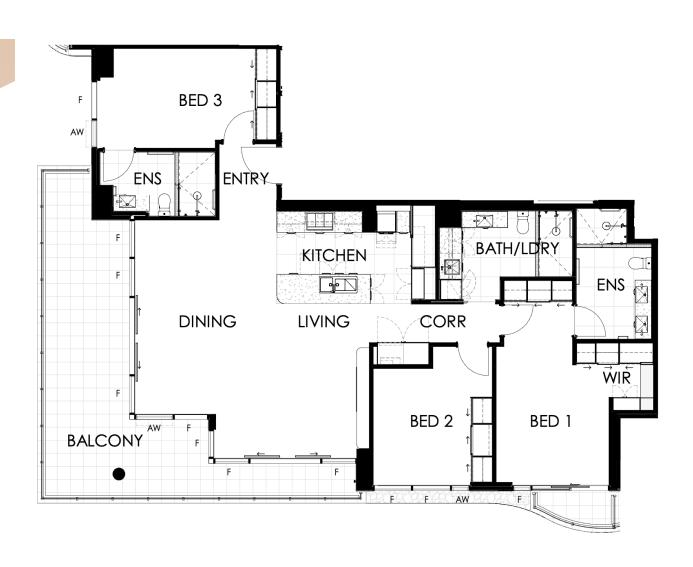

Three Bedroom Type 3D

The furniture and furnishings depicted are not included with any sale and furnishings should not be taken to indicate the final position of power points, TV connection points and the like. Prospective purchasers must refer to the contract of sale for the list of inclusions. All graphics including tile layout, balustrades, devices are indicative only.

NOTE: Bulkheads necessary for services are not depicted. Floor plans are at an unspecificed scale.

3 BED

Three Bedroom

Levels **13-14** 

Car Bays 1

Internal - 146m2

Balcony - 43m2

Total Strata - 189m2